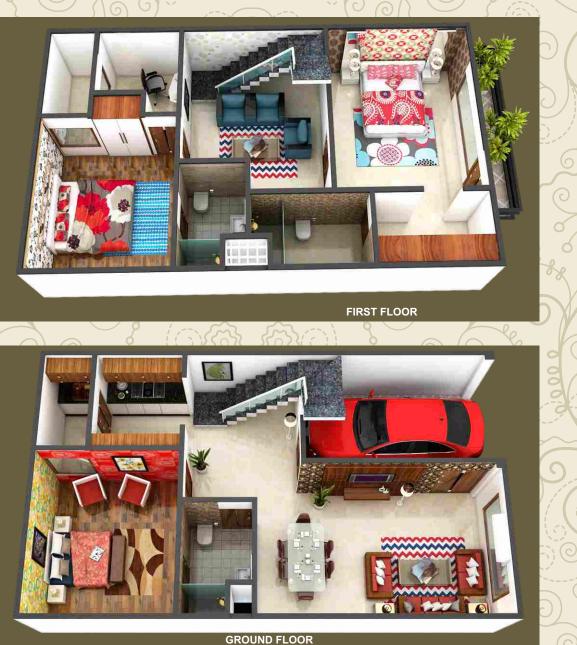

# FLOOR PLAN (TYPE: 65 SQ.YD) SUPER BUILT-UP AREA: 1500 SQ.FT. + EXPENDABLE

- 3 Bedrooms
- + 3 Toilets
- )+ Modular Kitchen
- + Dine + Drawing
- + Lobby
  - + King Size Balcony
  - + Dressing Room
  - + Study Room
  - + Store Room
- + Portico Car Parking
  - + Expandable Area

# FLOOR PLAN (TYPE: 75 SQ.YD) SUPER BUILT-UP AREA: 1650 SQ.FT. + EXPENDABLE

- 3 Bedrooms
- + 3 Toilets
- + Modular Kitchen + Utility Space
- + Dine + Drawing
- + Lobby
- + King Size Balcony
- + Dressing Room
- + Study Room
- + Store Room
- + Portico Car Parking
  - + Expandable Area

# FLOOR PLAN (TYPE: 90 SQ.YD) SUPER BUILT-UP AREA: 2000 SQ.FT. + EXPENDABLE

3 Bedrooms

- + 3 Toilets
- + Modular Kitchen + Utility Space
- + Dine + Drawing
- + Lobby
  - + King Size Balcony
  - + Dressing Room
  - + Study Room
  - + Store Room
- + Portico Car Parking
  - + Expandable Area

# FLOOR PLAN (TYPE: 100 SQ.YD) SUPER BUILT-UP AREA: 2100 SQ.FT. + EXPENDABLE

- 3 Bedrooms
- + 3 Toilets
- + Modular Kitchen + Utility Space
- + Dine + Drawing
- + Lobby
  - + King Size Balcony
  - + Dressing Room
  - + Store Room
  - + Study Room
- + Portico Car Parking
  - + Expandable Area

FIRST FLOOR

GROUND FLOOR