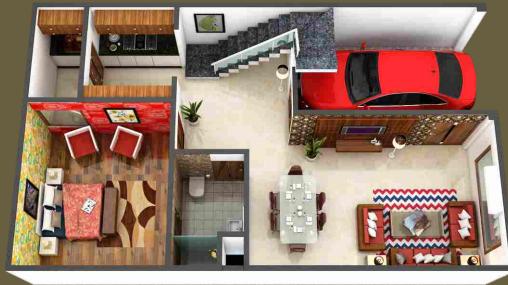

# FLOOR PLAN (TYPE: 65 SQ.YD) SUPER BUILT-UP AREA: 1500 SQ.FT. + EXPENDABLE

- 3 Bedrooms
- + 3 Toilets
- )+ Modular Kitchen
- + Dine + Drawing
- + Lobby
  - + King Size Balcony
  - + Dressing Room
  - + Study Room
  - + Store Room
- + Portico Car Parking
  - + Expandable Area

# FLOOR PLAN (TYPE: 75 SQ.YD) SUPER BUILT-UP AREA: 1650 SQ.FT. + EXPENDABLE

- 3 Bedrooms
- + 3 Toilets
- + Modular Kitchen + Utility Space
- + Dine + Drawing
- + Lobby
- + King Size Balcony
- + Dressing Room
- + Study Room
- + Store Room
- + Portico Car Parking
  - + Expandable Area

# FLOOR PLAN (TYPE: 90 SQ.YD) SUPER BUILT-UP AREA: 2000 SQ.FT. + EXPENDABLE

3 Bedrooms

- + 3 Toilets
- + Modular Kitchen + Utility Space
- + Dine + Drawing
- + Lobby
  - + King Size Balcony
  - + Dressing Room
  - + Study Room
  - + Store Room
- + Portico Car Parking
  - + Expandable Area

# FLOOR PLAN (TYPE: 100 SQ.YD) SUPER BUILT-UP AREA: 2100 SQ.FT. + EXPENDABLE

- 3 Bedrooms
- + 3 Toilets
- + Modular Kitchen + Utility Space
- + Dine + Drawing
- + Lobby
  - + King Size Balcony
  - + Dressing Room
  - + Store Room
  - + Study Room
- + Portico Car Parking
  - + Expandable Area

GROUND FLOOR