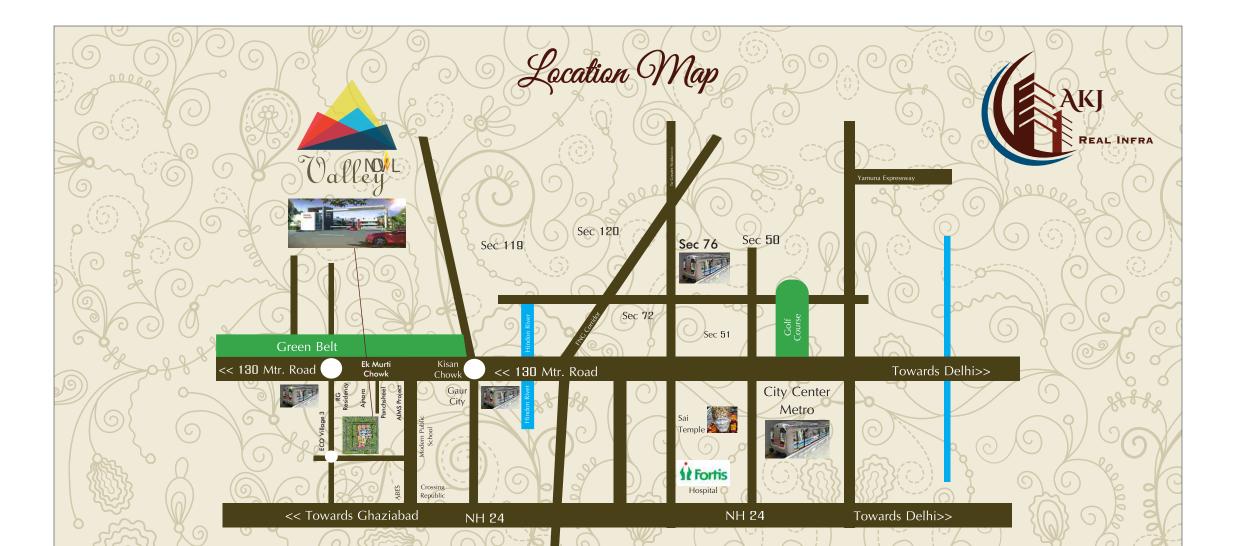

# Location Advantages

- 5-10 Min. away Schools, Temple, Mall, Proposed Metro Station.
- 10-15 Min. away Hospital, Crossing Republic, Indirapuram, Sector 18.
- 15-20 Min. away Vaishali, Anand Vihar, Akshardham, Bird Century.
- 20-25 Min. away Kalindi Kunj, Connaught Place, New Delhi Railway Station
- 25-50 Min. away Yamuna Express Way, F1 Racing Track, Int. Stadium, Airport