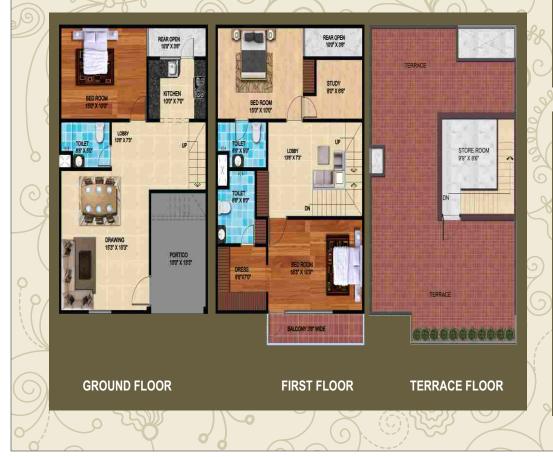

# FLOOR PLAN (TYPE: 65 SQ.YD) SUPER BUILT-UP AREA: 1500 SQ.FT. + EXPENDABLE

- 3 Bedrooms
- + 3 Toilets
- )+ Modular Kitchen
- + Dine + Drawing
- + Lobby
  - + King Size Balcony
  - + Dressing Room
  - + Study Room
  - + Store Room
- + Portico Car Parking
  - + Expandable Area

GROUND FLOOR

FIRST FLOOR

GROUND FLOOR