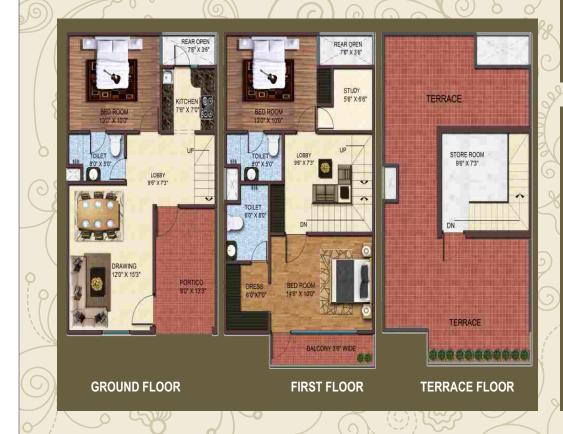

# FLOOR PLAN (TYPE: 75 SQ.YD) SUPER BUILT-UP AREA: 1650 SQ.FT. + EXPENDABLE

- 3 Bedrooms
- + 3 Toilets
- + Modular Kitchen + Utility Space
- + Dine + Drawing
- + Lobby
- + King Size Balcony
- + Dressing Room
- + Study Room
- + Store Room
- + Portico Car Parking
  - + Expandable Area

GROUND FLOOR

FIRST FLOOR

GROUND FLOOR