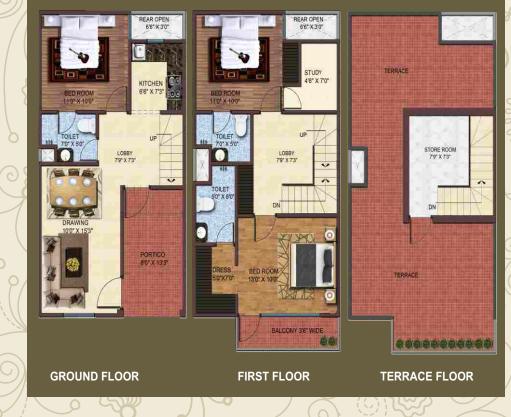

# FLOOR PLAN (TYPE: 65 SQ.YD) SUPER BUILT-UP AREA: 1500 SQ.FT. + EXPENDABLE

- 3 Bedrooms
- + 3 Toilets
- )+ Modular Kitchen
- + Dine + Drawing
- + Lobby
  - + King Size Balcony
  - + Dressing Room
  - + Study Room
  - + Store Room
- + Portico Car Parking
  - + Expandable Area

# FLOOR PLAN (TYPE: 75 SQ.YD) SUPER BUILT-UP AREA: 1650 SQ.FT. + EXPENDABLE

- 3 Bedrooms
- + 3 Toilets
- + Modular Kitchen + Utility Space
- + Dine + Drawing
- + Lobby
- + King Size Balcony
- + Dressing Room
- + Study Room
- + Store Room
- + Portico Car Parking
  - + Expandable Area

GROUND FLOOR

# FLOOR PLAN (TYPE: 90 SQ.YD) SUPER BUILT-UP AREA: 2000 SQ.FT. + EXPENDABLE

3 Bedrooms

- + 3 Toilets
- + Modular Kitchen + Utility Space
- + Dine + Drawing
- + Lobby
  - + King Size Balcony
  - + Dressing Room
  - + Study Room
  - + Store Room
- + Portico Car Parking
  - + Expandable Area

# FLOOR PLAN (TYPE: 100 SQ.YD) SUPER BUILT-UP AREA: 2100 SQ.FT. + EXPENDABLE

- 3 Bedrooms
- + 3 Toilets
- + Modular Kitchen + Utility Space
- + Dine + Drawing
- + Lobby
  - + King Size Balcony
  - + Dressing Room
  - + Store Room
  - + Study Room
- + Portico Car Parking
  - + Expandable Area

FIRST FLOOR

GROUND FLOOR