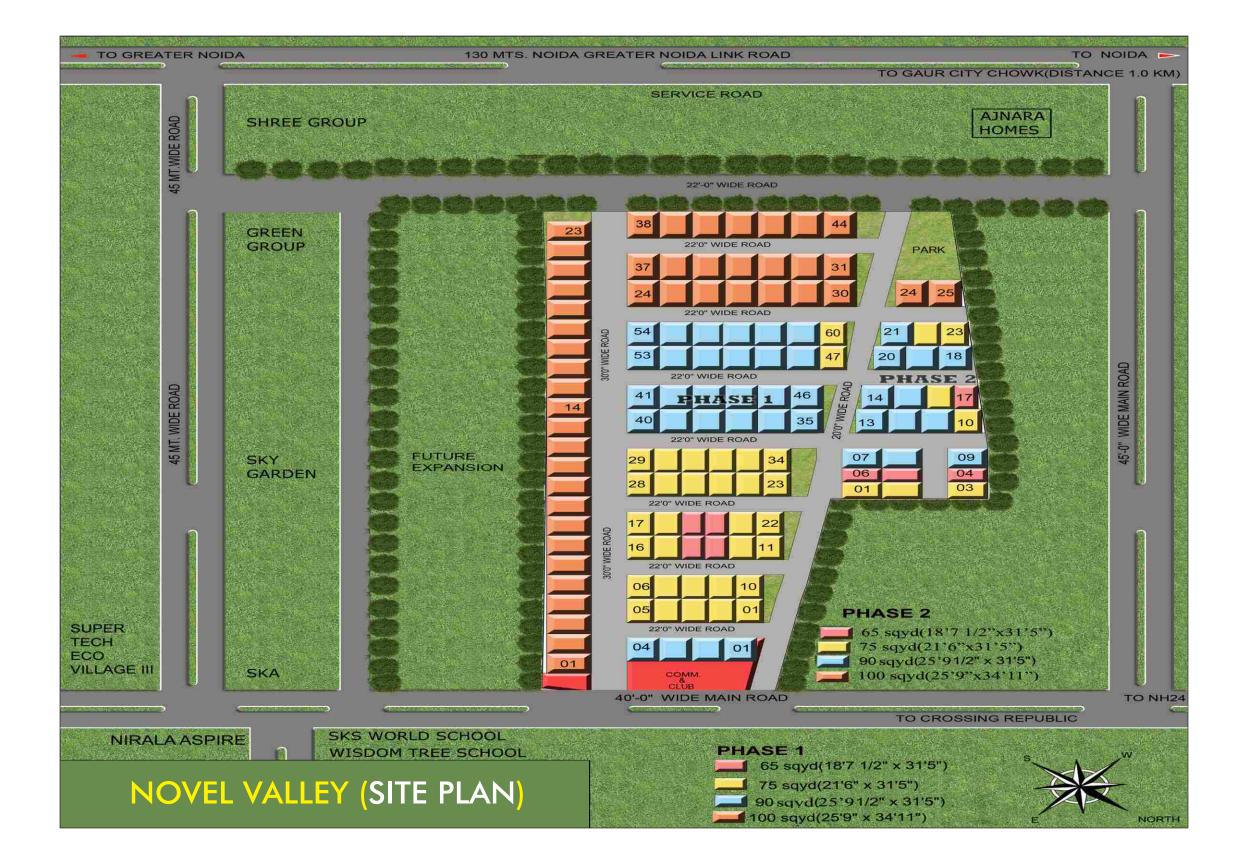

## NOVEL VALLEY

Why Us

Novel Valley is the best residential villas project located in the prime location along Greater Noida West. The project has great features that with add benefit to your investment whether you are the buyer or a user. These villas have been carefully designed to allow ventilation. The project has excellent connectivity to schools and medical facilities. The project layout plan gives the complete information about the villas, the nearby way to it etc. Planning to the investment your money in this project will be a proved as the future securing plan.