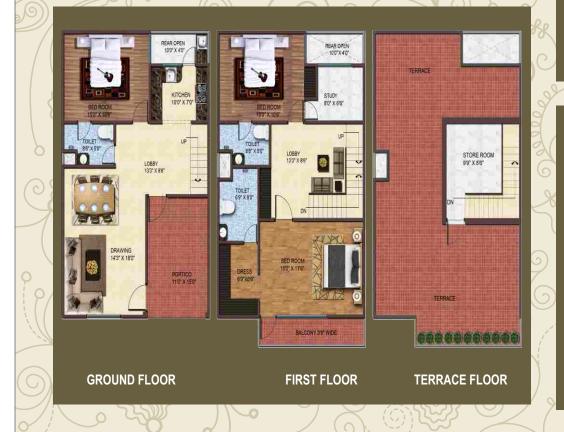

# FLOOR PLAN (TYPE: 65 SQ.YD) SUPER BUILT-UP AREA: 1500 SQ.FT. + EXPENDABLE

- 3 Bedrooms
- + 3 Toilets
- )+ Modular Kitchen
- + Dine + Drawing
- + Lobby
  - + King Size Balcony
  - + Dressing Room
  - + Study Room
  - + Store Room
- + Portico Car Parking
  - + Expandable Area

# FLOOR PLAN (TYPE: 75 SQ.YD) SUPER BUILT-UP AREA: 1650 SQ.FT. + EXPENDABLE

- 3 Bedrooms
- + 3 Toilets
- + Modular Kitchen + Utility Space
- + Dine + Drawing
- + Lobby
- + King Size Balcony
- + Dressing Room
- + Study Room
- + Store Room
- + Portico Car Parking
  - + Expandable Area

# FLOOR PLAN (TYPE: 90 SQ.YD) SUPER BUILT-UP AREA: 2000 SQ.FT. + EXPENDABLE

3 Bedrooms

- + 3 Toilets
- + Modular Kitchen + Utility Space
- + Dine + Drawing
- + Lobby
  - + King Size Balcony
  - + Dressing Room
  - + Study Room
  - + Store Room
- + Portico Car Parking
  - + Expandable Area

# FLOOR PLAN (TYPE: 100 SQ.YD) SUPER BUILT-UP AREA: 2100 SQ.FT. + EXPENDABLE

- 3 Bedrooms
- + 3 Toilets
- + Modular Kitchen + Utility Space
- + Dine + Drawing
- + Lobby
  - + King Size Balcony
  - + Dressing Room
  - + Store Room
  - + Study Room
- + Portico Car Parking
  - + Expandable Area

GROUND FLOOR