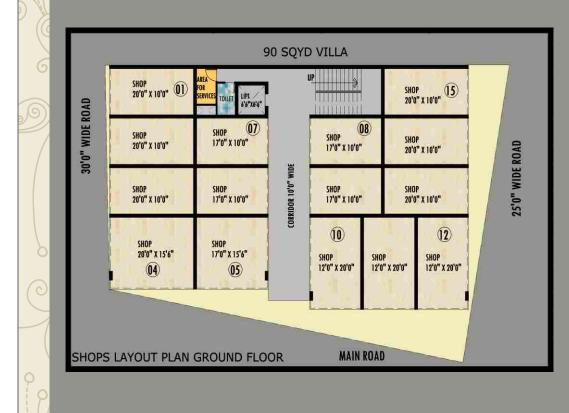

+ Lobby
- + King Size Balcony
- + Dressing Room
- + Study Room
- + Store Room
- + Portico Car Parking
  - + Expandable Area









GROUND FLOOR

# FLOOR PLAN (TYPE: 90 SQ.YD) SUPER BUILT-UP AREA: 2000 SQ.FT. + EXPENDABLE

3 Bedrooms

- + 3 Toilets
- + Modular Kitchen + Utility Space
- + Dine + Drawing
- + Lobby
  - + King Size Balcony
  - + Dressing Room
  - + Study Room
  - + Store Room
- + Portico Car Parking
  - + Expandable Area





# FLOOR PLAN (TYPE: 100 SQ.YD) SUPER BUILT-UP AREA: 2100 SQ.FT. + EXPENDABLE

- 3 Bedrooms
- + 3 Toilets
- + Modular Kitchen + Utility Space
- + Dine + Drawing
- + Lobby
  - + King Size Balcony
  - + Dressing Room
  - + Store Room
  - + Study Room
- + Portico Car Parking
  - + Expandable Area





FIRST FLOOR



GROUND FLOOR



# **SHOPS LAYOUT PLAN**







# Specifications

| <u>k</u> | Structure                                                                              | Earthquake Resistance RCC Framed Structure                                                                                                                                                          |
|----------|----------------------------------------------------------------------------------------|-----------------------------------------------------------------------------------------------------------------------------------------------------------------------------------------------------|
| 0        | Dining & Drawing Room<br>Floor<br>Wall & Ceiling                                       | Vitrified Tiles<br>Jk Wall putty and painted with pleasing shades O.B.D.