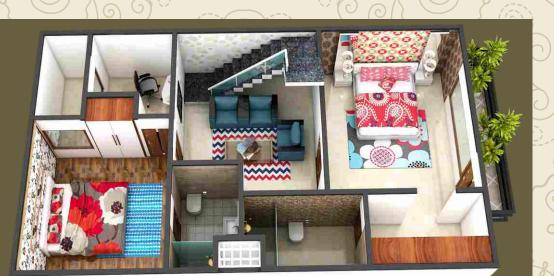

# FLOOR PLAN (TYPE: 65 SQ.YD) SUPER BUILT-UP AREA: 1500 SQ.FT. + EXPENDABLE

- 3 Bedrooms
- + 3 Toilets
- )+ Modular Kitchen
- + Dine + Drawing
- + Lobby
  - + King Size Balcony
  - + Dressing Room
  - + Study Room
  - + Store Room
- + Portico Car Parking
  - + Expandable Area

# FLOOR PLAN (TYPE: 75 SQ.YD) SUPER BUILT-UP AREA: 1650 SQ.FT. + EXPENDABLE

- 3 Bedrooms
- + 3 Toilets
- + Modular Kitchen + Utility Space
- + Dine + Drawing
- + Lobby
- + King Size Balcony
- + Dressing Room
- + Study Room
- + Store Room
- + Portico Car Parking
  - + Expandable Area

# FLOOR PLAN (TYPE: 90 SQ.YD) SUPER BUILT-UP AREA: 2000 SQ.FT. + EXPENDABLE

3 Bedrooms

- + 3 Toilets
- + Modular Kitchen + Utility Space
- + Dine + Drawing
- + Lobby
  - + King Size Balcony
  - + Dressing Room
  - + Study Room
  - + Store Room
- + Portico Car Parking
  - + Expandable Area

# FLOOR PLAN (TYPE: 100 SQ.YD) SUPER BUILT-UP AREA: 2100 SQ.FT. + EXPENDABLE

- 3 Bedrooms
- + 3 Toilets
- + Modular Kitchen + Utility Space
- + Dine + Drawing
- + Lobby
  - + King Size Balcony
  - + Dressing Room
  - + Store Room
  - + Study Room
- + Portico Car Parking
  - + Expandable Area

FIRST FLOOR

GROUND FLOOR