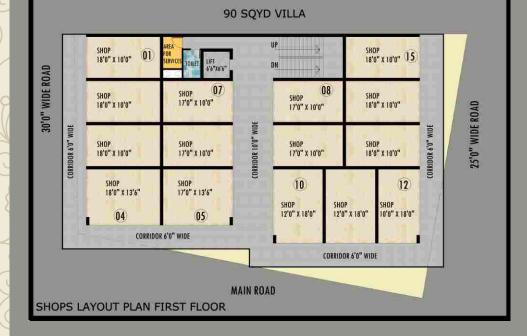

Lobby
- + King Size Balcony
- + Dressing Room
- + Study Room
- + Store Room
- + Portico Car Parking
  - + Expandable Area









GROUND FLOOR

# FLOOR PLAN (TYPE: 90 SQ.YD) SUPER BUILT-UP AREA: 2000 SQ.FT. + EXPENDABLE

3 Bedrooms

- + 3 Toilets
- + Modular Kitchen + Utility Space
- + Dine + Drawing
- + Lobby
  - + King Size Balcony
  - + Dressing Room
  - + Study Room
  - + Store Room
- + Portico Car Parking
  - + Expandable Area





# FLOOR PLAN (TYPE: 100 SQ.YD) SUPER BUILT-UP AREA: 2100 SQ.FT. + EXPENDABLE

- 3 Bedrooms
- + 3 Toilets
- + Modular Kitchen + Utility Space
- + Dine + Drawing
- + Lobby
  - + King Size Balcony
  - + Dressing Room
  - + Store Room
  - + Study Room
- + Portico Car Parking
  - + Expandable Area





FIRST FLOOR



GROUND FLOOR



# **SHOPS LAYOUT PLAN**







# Specifications

| <u>k</u> | Structure                                                                              | Earthquake Resistance RCC Framed Structure                                                                                                                                                          |
|----------|----------------------------------------------------------------------------------------|-----------------------------------------------------------------------------------------------------------------------------------------------------------------------------------------------------|
| 0        | Dining & Drawing Room<br>Floor<br>Wall & Ceiling                                       | Vitrified Tiles<br>Jk Wall putty and painted with pleasing shades O.B.D.