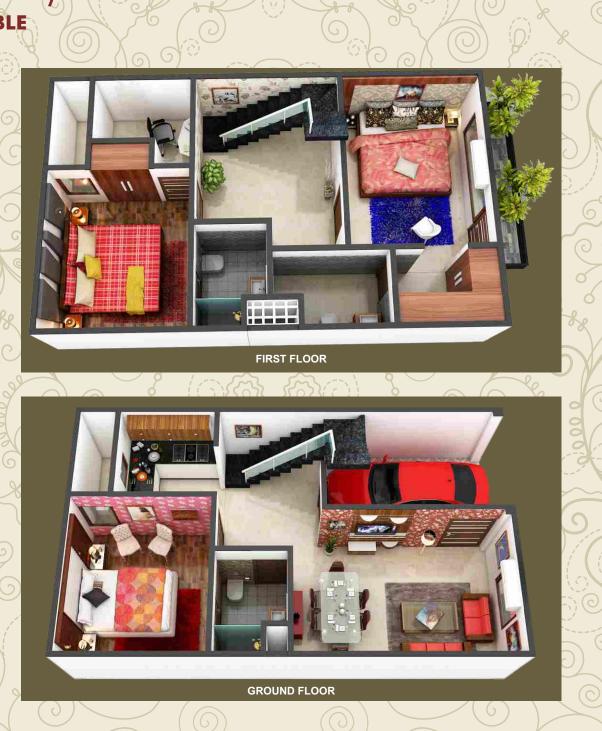

# FLOOR PLAN (TYPE: 65 SQ.YD) SUPER BUILT-UP AREA: 1500 SQ.FT. + EXPENDABLE

- 3 Bedrooms
- + 3 Toilets
- )+ Modular Kitchen
- + Dine + Drawing
- + Lobby
  - + King Size Balcony
  - + Dressing Room
  - + Study Room
  - + Store Room
- + Portico Car Parking
  - + Expandable Area

# FLOOR PLAN (TYPE: 75 SQ.YD) SUPER BUILT-UP AREA: 1650 SQ.FT. + EXPENDABLE

- 3 Bedrooms
- + 3 Toilets
- + Modular Kitchen + Utility Space
- + Dine + Drawing
- + Lobby
- + King Size Balcony
- + Dressing Room
- + Study Room
- + Store Room
- + Portico Car Parking
  - + Expandable Area

GROUND FLOOR

# FLOOR PLAN (TYPE: 90 SQ.YD) SUPER BUILT-UP AREA: 2000 SQ.FT. + EXPENDABLE

3 Bedrooms

- + 3 Toilets
- + Modular Kitchen + Utility Space
- + Dine + Drawing
- + Lobby
  - + King Size Balcony
  - + Dressing Room
  - + Study Room
  - + Store Room
- + Portico Car Parking
  - + Expandable Area

# FLOOR PLAN (TYPE: 100 SQ.YD) SUPER BUILT-UP AREA: 2100 SQ.FT. + EXPENDABLE

- 3 Bedrooms
- + 3 Toilets
- + Modular Kitchen + Utility Space
- + Dine + Drawing
- + Lobby
  - + King Size Balcony
  - + Dressing Room
  - + Store Room
  - + Study Room
- + Portico Car Parking
  - + Expandable Area

FIRST FLOOR

GROUND FLOOR