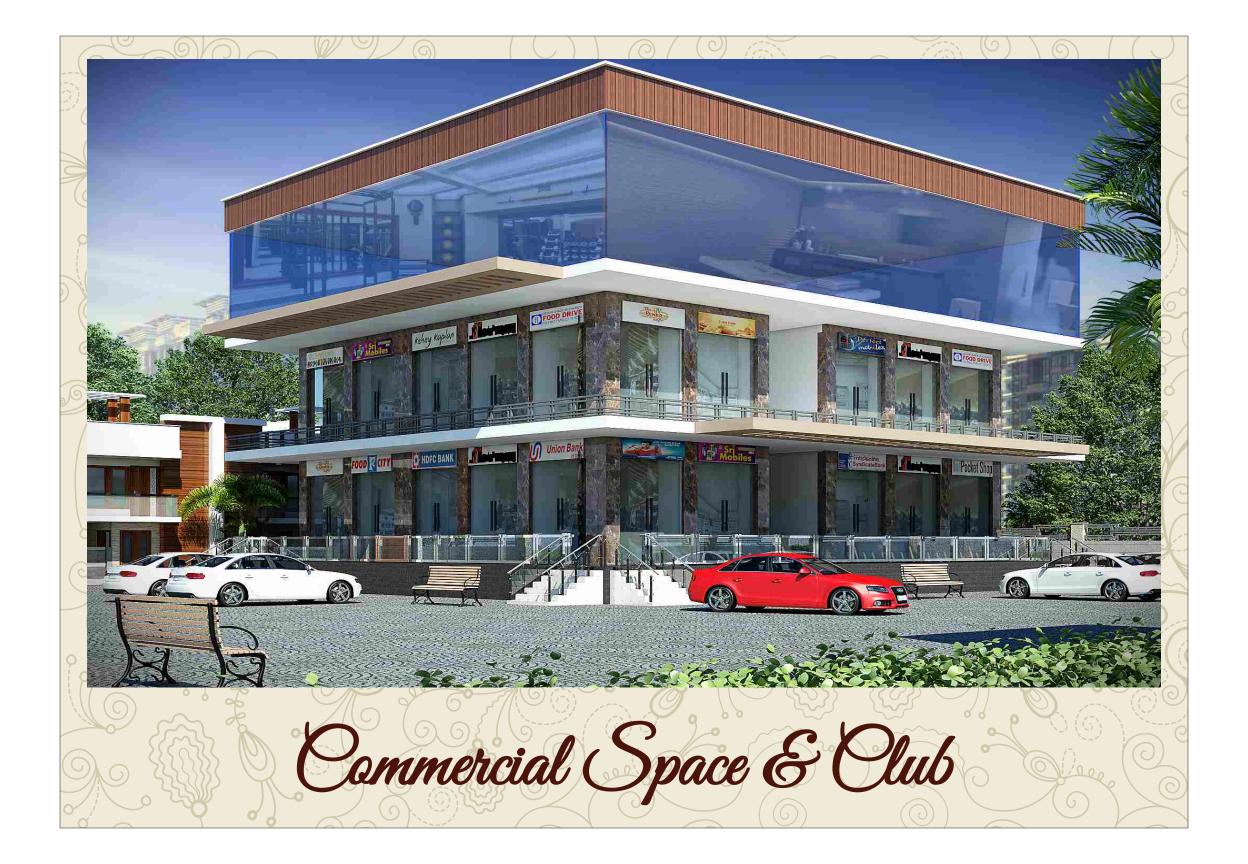

Space
- + Dine + Drawing
- + Lobby
- + King Size Balcony
- + Dressing Room
- + Study Room
- + Store Room
- + Portico Car Parking
  - + Expandable Area









GROUND FLOOR

# FLOOR PLAN (TYPE: 90 SQ.YD) SUPER BUILT-UP AREA: 2000 SQ.FT. + EXPENDABLE

3 Bedrooms

- + 3 Toilets
- + Modular Kitchen + Utility Space
- + Dine + Drawing
- + Lobby
  - + King Size Balcony
  - + Dressing Room
  - + Study Room
  - + Store Room
- + Portico Car Parking
  - + Expandable Area





# FLOOR PLAN (TYPE: 100 SQ.YD) SUPER BUILT-UP AREA: 2100 SQ.FT. + EXPENDABLE

- 3 Bedrooms
- + 3 Toilets
- + Modular Kitchen + Utility Space
- + Dine + Drawing
- + Lobby
  - + King Size Balcony
  - + Dressing Room
  - + Store Room
  - + Study Room
- + Portico Car Parking
  - + Expandable Area





FIRST FLOOR



GROUND FLOOR



# **SHOPS LAYOUT PLAN**







# Specifications

| <u>k</u> | Structure                                                                              | Earthquake Resistance RCC Framed Structure                                                                                                                                                          |
|----------|----------------------------------------------------------------------------------------|-----------------------------------------------------------------------------------------------------------------------------------------------------------------------------------------------------|
| 0        | Dining & Drawing Room<br>Floor<br>Wall & Ceiling                                       | Vitrified Tiles<br>Jk Wall putty and painted wi